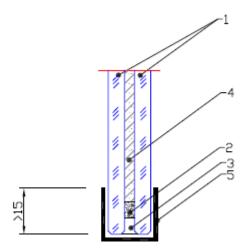

The product consists of toughened glass, conforming to EN12150, laminated with a fireproof interlayer made from a nanocomposite silica.

The product thickness can be modified depending on the loading protection required.

- [1] Tempered glass
- [2] Spacer
- [3] Sealant
- [4] Nanocomposite silica interlayer

The test results for loading are specific to the system that it is glazed in.

- [1] Tempered glass
- [2] Spacer
- [3] Sealant
- [4] Nanocomposite silica interlayer
- [5] Edge concealing U-channel
  - Glaze the Pyroguard glass with the stamp installed at the bottom edge as the sticker indicates.