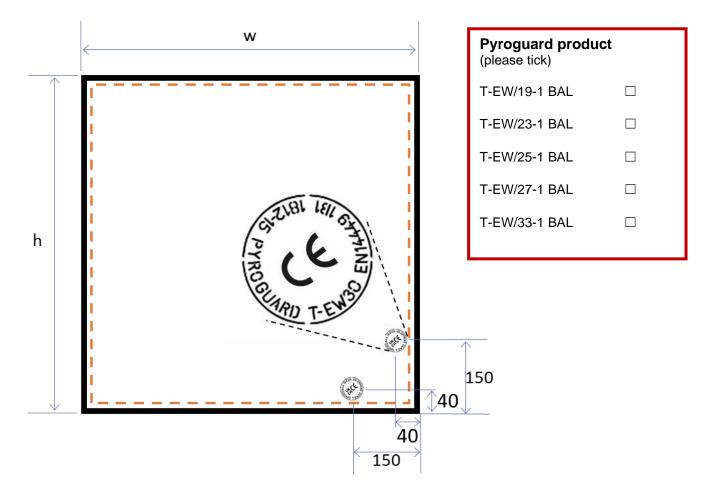

## Pyroguard Balustrades glass ordering

- 13 mm border (see above ) is black and must be shielded from direct UV with an appropriate U channel.
- 2. Inclusions, bubbles, and defects within the 18 mm border (see above —) are not considered faults.
- The appearance of the laminated glass is based on the criteria detailed in BS EN ISO 12543-6:2011 "Glass in Building. Laminated Glass and Laminated Safety Glass. Evaluation of Conformity/Product Standard" and in BS EN 14449:2005 "Glass in Building. Laminated Glass and Laminated Safety Glass. Evaluation of Conformity / Product Standard".

4. (a) Any side of the pane likely to be in contact with a sealant should be taped with an approved tape before installation—surcharges apply. Alternatively, please add number of rolls of tape to your order overleaf.

Taping (see below =) will be done as standard on the base of the glass and on uprights to 150 mm -trim the tape to match the depth of trench in use.

- (b) Alternatively, compatible sealant can be supplied by Pyroguard or ordered directly from the manufacturer (see overleaf).
- 5. Provide drawing detailing stamp location x, y (mm). Standard Pyroguard location is x, y 40 x 40 (mm). Standard balustrade is location is x, y 40 x 150 (mm).

- 6. Stamp dimensions approx. 35 (w) x 40 (h) (mm).
- 7. Provide pane dimensions in mm in format w x h (mm).

# Order form

| Project                                                                                                                                                            | Customer Address                                                                                                                                                                                                                                           | РО                                             |                                            |
|--------------------------------------------------------------------------------------------------------------------------------------------------------------------|------------------------------------------------------------------------------------------------------------------------------------------------------------------------------------------------------------------------------------------------------------|------------------------------------------------|--------------------------------------------|
|                                                                                                                                                                    |                                                                                                                                                                                                                                                            |                                                |                                            |
| Date                                                                                                                                                               | Shipping Address                                                                                                                                                                                                                                           | Notes                                          |                                            |
|                                                                                                                                                                    |                                                                                                                                                                                                                                                            |                                                |                                            |
| Quantity                                                                                                                                                           | w                                                                                                                                                                                                                                                          | h                                              |                                            |
| Quality                                                                                                                                                            | **                                                                                                                                                                                                                                                         | 11                                             |                                            |
|                                                                                                                                                                    |                                                                                                                                                                                                                                                            |                                                |                                            |
|                                                                                                                                                                    |                                                                                                                                                                                                                                                            |                                                |                                            |
|                                                                                                                                                                    |                                                                                                                                                                                                                                                            |                                                |                                            |
|                                                                                                                                                                    |                                                                                                                                                                                                                                                            |                                                |                                            |
| Pyroguard Product                                                                                                                                                  | Pyroguard Product Taped                                                                                                                                                                                                                                    | Stamp location                                 |                                            |
| (please tick)                                                                                                                                                      | (please tick)                                                                                                                                                                                                                                              | (please tick)<br>(x,y)                         |                                            |
|                                                                                                                                                                    |                                                                                                                                                                                                                                                            |                                                |                                            |
| T-EW/19-1 BAL                                                                                                                                                      | T-EW/19-1 BAL T                                                                                                                                                                                                                                            | 40x150                                         |                                            |
| T-EW/23-1 BAL □                                                                                                                                                    | T-EW/23-1 BAL T □                                                                                                                                                                                                                                          | 40x150<br>40x40                                |                                            |
|                                                                                                                                                                    |                                                                                                                                                                                                                                                            |                                                |                                            |
| T-EW/23-1 BAL                                                                                                                                                      | T-EW/23-1 BAL T □<br>T-EW/25-1 BAL T □                                                                                                                                                                                                                     | 40x40 Other (,                                 |                                            |
| T-EW/23-1 BAL                                                                                                                                                      | T-EW/23-1 BAL T                                                                                                                                                                                                                                            | 40x40 Other (,                                 | □ _) Quantity required                     |
| T-EW/23-1 BAL                                                                                                                                                      | T-EW/23-1 BAL T                                                                                                                                                                                                                                            | 40x40 Other (,                                 | □ _) Quantity required                     |
| T-EW/23-1 BAL                                                                                                                                                      | T-EW/23-1 BAL T                                                                                                                                                                                                                                            | 40x40 Other (,                                 | □ _) Quantity required                     |
| T-EW/23-1 BAL T-EW/25-1 BAL T-EW/27-1 BAL  Sealant: Only the bonding sealant.  Bonding sealant.  Powerflow combi Nozzles cox gun  Tape: Ensure aluminium taledges. | T-EW/23-1 BAL T T-EW/25-1 BAL T T-EW/27-1 BAL T T-EW/27-1 BAL T  Sealant listed here is compatible wi  Bonding sealant. Gun for sachet packs. Nozzles for cox gun. 10 per pack.  pe selected has sufficient width to  nick, 25 N/25 mm peel adhesion (20 ° | 40x40 Other (, th the glass edge protect glass | □ _) Quantity required                     |
| T-EW/23-1 BAL                                                                                                                                                      | T-EW/23-1 BAL T T-EW/25-1 BAL T T-EW/27-1 BAL T T-EW/27-1 BAL T  Sealant listed here is compatible wi  Bonding sealant. Gun for sachet packs. Nozzles for cox gun. 10 per pack.  pe selected has sufficient width to  nick, 25 N/25 mm peel adhesion (20 ° | 40x40 Other (, th the glass edge protect glass | Quantity required (box)  Quantity required |