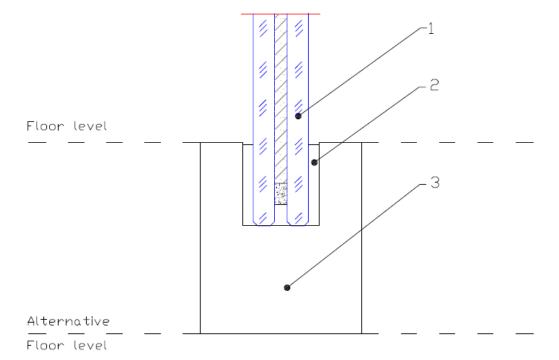

#### DO THIS!

 Install in a load tested system. Suitable for installation freestanding in a U channel 'shoe' (as below) or in Juliet style.

- [1] Laminate
- [2] Packer
- [3] U-channel 'shoe'
  - Conceal the edge sealant in a stiff steel or aluminium U-shaped channel on all exposed edges.
  - The edges must be covered (fully-framed), glass edges taped where in contact with non-compatible sealants (i.e. anything but the specified sealant), or use of an approved sealant.
  - The shoe must be drained to avoid the glass sitting in standing water.

- [1] Tempered glass
- [2] Spacer
- [3] Sealant
- [4] Nanocomposite silica interlayer
- [5] Edge concealing U-channel
  - Glaze the Pyroguard glass with the stamp installed at the bottom edge as the sticker indicates.