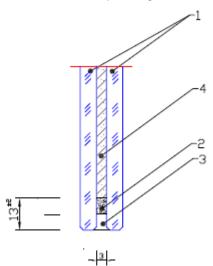

## Pyroguard Balustrades glass ordering

- 13 mm border (see above ) is black and must be shielded from direct UV with an appropriate U channel.
- 2. Inclusions, bubbles, and defects within the 18 mm border (see above —) are not considered faults.
- The appearance of the laminated glass is based on the criteria detailed in BS EN ISO 12543-6:2011 "Glass in Building. Laminated Glass and Laminated Safety Glass. Evaluation of Conformity/Product Standard" and in BS EN 14449:2005 "Glass in Building. Laminated Glass and Laminated Safety Glass. Evaluation of Conformity / Product Standard".

4. (a) Any side of the pane likely to be in contact with a sealant should be taped with an approved tape before installation—surcharges apply. Alternatively, please add number of rolls of tape to your order overleaf.

Taping (see below =) will be done as standard on the base of the glass and on uprights to 150 mm -trim the tape to match the depth of trench in use.

- (b) Alternatively, compatible sealant can be supplied by Pyroguard or ordered directly from the manufacturer (see overleaf).
- 5. Provide drawing detailing stamp location x, y (mm). Standard Pyroguard location is x, y 40 x 40 (mm). Standard balustrade is location is x, y 40 x 150 (mm).

- 6. Stamp dimensions approx. 35 (w) x 40 (h) (mm).
- 7. Provide pane dimensions in mm in format w x h (mm).