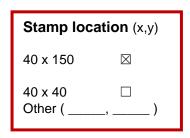

Taping (see below =) will be done as standard on the base of the glass and on uprights to 150 mm -trim the tape to match the depth of trench in use.

- (b) Alternatively, compatible sealant can be supplied by Pyroguard or ordered directly from the manufacturer (see overleaf).
- 5. Provide drawing detailing stamp location x, y (mm). Standard Pyroguard location is x, y 40 x 40 (mm). Standard balustrade is location is x, y 40 x 150 (mm).

# Order form

| Project                                                                                                                                                            | Customer Address                                                                                                                                                                                                                                           | РО                                             |                                            |
|--------------------------------------------------------------------------------------------------------------------------------------------------------------------|------------------------------------------------------------------------------------------------------------------------------------------------------------------------------------------------------------------------------------------------------------|------------------------------------------------|--------------------------------------------|
|                                                                                                                                                                    |                                                                                                                                                                                                                                                            |                                                |                                            |
| Date                                                                                                                                                               | Shipping Address                                                                                                                                                                                                                                           | Notes                                          |                                            |
|                                                                                                                                                                    |                                                                                                                                                                                                                                                            |                                                |                                            |
| Quantity                                                                                                                                                           | w                                                                                                                                                                                                                                                          | h                                              |                                            |
| Quality                                                                                                                                                            | **                                                                                                                                                                                                                                                         | 11                                             |                                            |
|                                                                                                                                                                    |                                                                                                                                                                                                                                                            |                                                |                                            |
|                                                                                                                                                                    |                                                                                                                                                                                                                                                            |                                                |                                            |
|                                                                                                                                                                    |                                                                                                                                                                                                                                                            |                                                |                                            |
|                                                                                                                                                                    |                                                                                                                                                                                                                                                            |                                                |                                            |
| Pyroguard Product                                                                                                                                                  | Pyroguard Product Taped                                                                                                                                                                                                                                    | Stamp location                                 |                                            |
| (please tick)                                                                                                                                                      | (please tick)                                                                                                                                                                                                                                              | (please tick)<br>(x,y)                         |                                            |
|                                                                                                                                                                    |                                                                                                                                                                                                                                                            |                                                |                                            |
| T-EW/19-1 BAL                                                                                                                                                      | T-EW/19-1 BAL T                                                                                                                                                                                                                                            | 40x150                                         |                                            |
| T-EW/23-1 BAL □                                                                                                                                                    | T-EW/23-1 BAL T □                                                                                                                                                                                                                                          | 40x150<br>40x40                                |                                            |
|                                                                                                                                                                    |                                                                                                                                                                                                                                                            |                                                |                                            |
| T-EW/23-1 BAL                                                                                                                                                      | T-EW/23-1 BAL T □<br>T-EW/25-1 BAL T □                                                                                                                                                                                                                     | 40x40 Other (,                                 |                                            |
| T-EW/23-1 BAL                                                                                                                                                      | T-EW/23-1 BAL T                                                                                                                                                                                                                                            | 40x40 Other (,                                 | □ _) Quantity required                     |
| T-EW/23-1 BAL                                                                                                                                                      | T-EW/23-1 BAL T                                                                                                                                                                                                                                            | 40x40 Other (,                                 | □ _) Quantity required                     |
| T-EW/23-1 BAL                                                                                                                                                      | T-EW/23-1 BAL T                                                                                                                                                                                                                                            | 40x40 Other (,                                 | □ _) Quantity required                     |
| T-EW/23-1 BAL T-EW/25-1 BAL T-EW/27-1 BAL  Sealant: Only the bonding sealant.  Bonding sealant.  Powerflow combi Nozzles cox gun  Tape: Ensure aluminium taledges. | T-EW/23-1 BAL T T-EW/25-1 BAL T T-EW/27-1 BAL T T-EW/27-1 BAL T  Sealant listed here is compatible wi  Bonding sealant. Gun for sachet packs. Nozzles for cox gun. 10 per pack.  pe selected has sufficient width to  nick, 25 N/25 mm peel adhesion (20 ° | 40x40 Other (, th the glass edge protect glass | □ _) Quantity required                     |
| T-EW/23-1 BAL                                                                                                                                                      | T-EW/23-1 BAL T T-EW/25-1 BAL T T-EW/27-1 BAL T T-EW/27-1 BAL T  Sealant listed here is compatible wi  Bonding sealant. Gun for sachet packs. Nozzles for cox gun. 10 per pack.  pe selected has sufficient width to  nick, 25 N/25 mm peel adhesion (20 ° | 40x40 Other (, th the glass edge protect glass | Quantity required (box)  Quantity required |