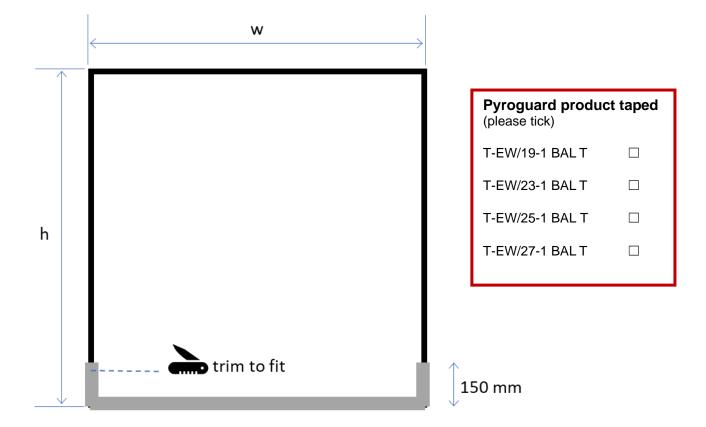

4. (a) Any side of the pane likely to be in contact with a sealant should be taped with an approved tape before installation—surcharges apply. Alternatively, please add number of rolls of tape to your order overleaf.

Taping (see below =) will be done as standard on the base of the glass and on uprights to 150 mm -trim the tape to match the depth of trench in use.

- (b) Alternatively, compatible sealant can be supplied by Pyroguard or ordered directly from the manufacturer (see overleaf).
- 5. Provide drawing detailing stamp location x, y (mm). Standard Pyroguard location is x, y 40 x 40 (mm). Standard balustrade is location is x, y 40 x 150 (mm).

# Order form

| Project                                                                                                                                                            | Customer Address                                                                                                                                                                                                                                           | РО                                             |                                            |
|--------------------------------------------------------------------------------------------------------------------------------------------------------------------|------------------------------------------------------------------------------------------------------------------------------------------------------------------------------------------------------------------------------------------------------------|------------------------------------------------|--------------------------------------------|
|                                                                                                                                                                    |                                                                                                                                                                                                                                                            |                                                |                                            |
| Date                                                                                                                                                               | Shipping Address                                                                                                                                                                                                                                           | Notes                                          |                                            |
|                                                                                                                                                                    |                                                                                                                                                                                                                                                            |                                                |                                            |
| Quantity                                                                                                                                                           | w                                                                                                                                                                                                                                                          | h                                              |                                            |
| Quality                                                                                                                                                            | **                                                                                                                                                                                                                                                         | 11                                             |                                            |
|                                                                                                                                                                    |                                                                                                                                                                                                                                                            |                                                |                                            |
|                                                                                                                                                                    |                                                                                                                                                                                                                                                            |                                                |                                            |
|                                                                                                                                                                    |                                                                                                                                                                                                                                                            |                                                |                                            |
|                                                                                                                                                                    |                                                                                                                                                                                                                                                            |                                                |                                            |
| Pyroguard Product                                                                                                                                                  | Pyroguard Product Taped                                                                                                                                                                                                                                    | Stamp location                                 |                                            |
| (please tick)                                                                                                                                                      | (please tick)                                                                                                                                                                                                                                              | (please tick)<br>(x,y)                         |                                            |
|                                                                                                                                                                    |                                                                                                                                                                                                                                                            |                                                |                                            |
| T-EW/19-1 BAL                                                                                                                                                      | T-EW/19-1 BAL T                                                                                                                                                                                                                                            | 40x150                                         |                                            |
| T-EW/23-1 BAL □                                                                                                                                                    | T-EW/23-1 BAL T □                                                                                                                                                                                                                                          | 40x150<br>40x40                                |                                            |
|                                                                                                                                                                    |                                                                                                                                                                                                                                                            |                                                |                                            |
| T-EW/23-1 BAL                                                                                                                                                      | T-EW/23-1 BAL T □<br>T-EW/25-1 BAL T □                                                                                                                                                                                                                     | 40x40 Other (,                                 |                                            |
| T-EW/23-1 BAL                                                                                                                                                      | T-EW/23-1 BAL T                                                                                                                                                                                                                                            | 40x40 Other (,                                 | □ _) Quantity required                     |
| T-EW/23-1 BAL                                                                                                                                                      | T-EW/23-1 BAL T                                                                                                                                                                                                                                            | 40x40 Other (,                                 | □ _) Quantity required                     |
| T-EW/23-1 BAL                                                                                                                                                      | T-EW/23-1 BAL T                                                                                                                                                                                                                                            | 40x40 Other (,                                 | □ _) Quantity required                     |
| T-EW/23-1 BAL T-EW/25-1 BAL T-EW/27-1 BAL  Sealant: Only the bonding sealant.  Bonding sealant.  Powerflow combi Nozzles cox gun  Tape: Ensure aluminium taledges. | T-EW/23-1 BAL T T-EW/25-1 BAL T T-EW/27-1 BAL T T-EW/27-1 BAL T  Sealant listed here is compatible wi  Bonding sealant. Gun for sachet packs. Nozzles for cox gun. 10 per pack.  pe selected has sufficient width to  nick, 25 N/25 mm peel adhesion (20 ° | 40x40 Other (, th the glass edge protect glass | □ _) Quantity required                     |
| T-EW/23-1 BAL                                                                                                                                                      | T-EW/23-1 BAL T T-EW/25-1 BAL T T-EW/27-1 BAL T T-EW/27-1 BAL T  Sealant listed here is compatible wi  Bonding sealant. Gun for sachet packs. Nozzles for cox gun. 10 per pack.  pe selected has sufficient width to  nick, 25 N/25 mm peel adhesion (20 ° | 40x40 Other (, th the glass edge protect glass | Quantity required (box)  Quantity required |